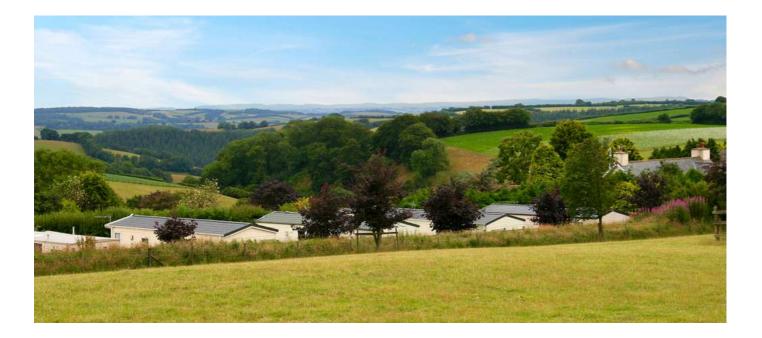

## Location

Located in West Somerset on the edge of Exmoor National Park. Just 30 minutes from the M5 at Taunton, and 90 minutes from Bristol. Set in lush Somerset countryside with pretty market towns like Dulverton and Dunster, local pubs and the coast, all just a short drive away. Oxenleaze Farm, Taunton, TA4 2QH