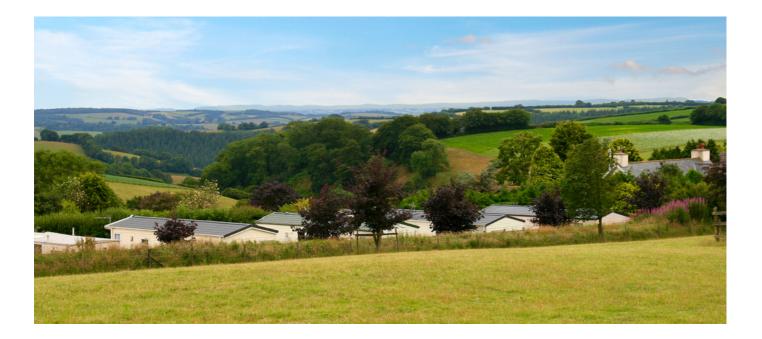

## Location

Located in West Somerset on the edge of Exmoor National Park. Just 30 minutes from the M5 at Taunton, and 90 minutes from Bristol. Set in lush Somerset countryside with pretty market towns like Dulverton and Dunster, local pubs and the coast, all just a short drive away. Oxenleaze Farm, Taunton, TA4 2QH