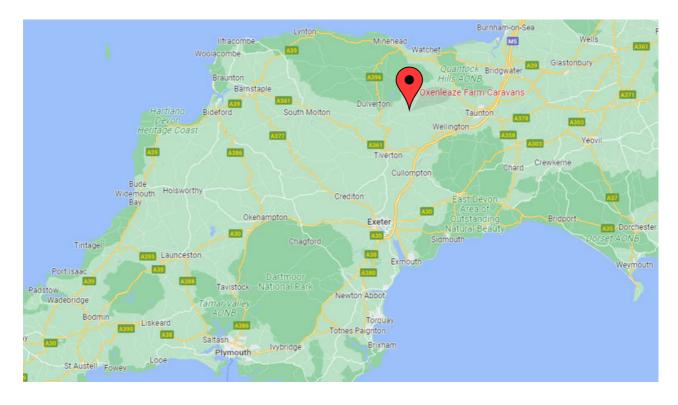

## Location

Located in West Somerset on the edge of Exmoor National Park. Just 30 minutes from the M5 at Taunton, and 90 minutes from Bristol. Set in lush Somerset countryside with pretty market towns like Dulverton and Dunster, local pubs and the coast, all just a short drive away. Oxenleaze Farm, Taunton, TA4 2QH